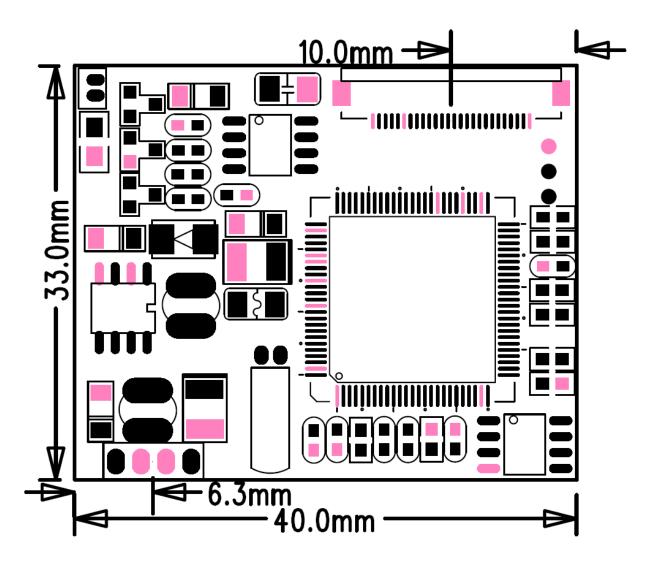

# **Mechanical Specification**

#### **Board Dimension**

| Dimension | Specification | Unit |
|-----------|---------------|------|
| Length    | 40.0          | mm   |
| Width     | 33.0          | mm   |
| Thickness | 7.0           | mm   |

#### **Outline Drawing**