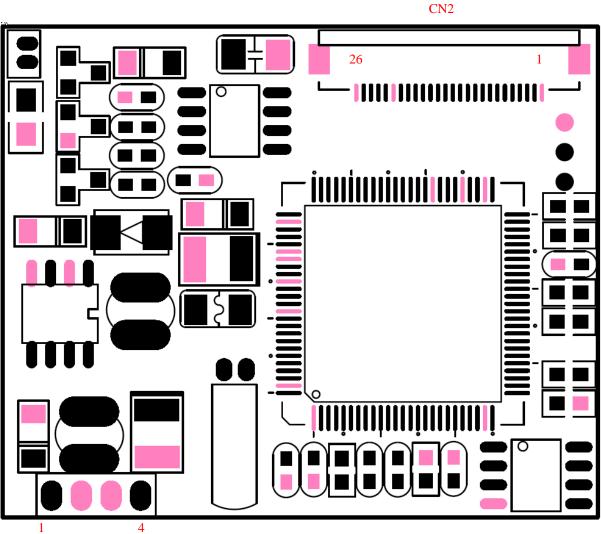

#### **Terminal Drawing**

CN1

| CN1 |                       |
|-----|-----------------------|
| PIN | Connection            |
| 1   | VCC +5V               |
| 2   | GND                   |
| 3   | GND                   |
| 4   | AV1 (Video-Composite) |

### AT720C-SH015V1 Ver1.0

| CN2  |                             |
|------|-----------------------------|
| PIN  | Connection                  |
| 1~26 | TFT LCD connection for 1.5" |